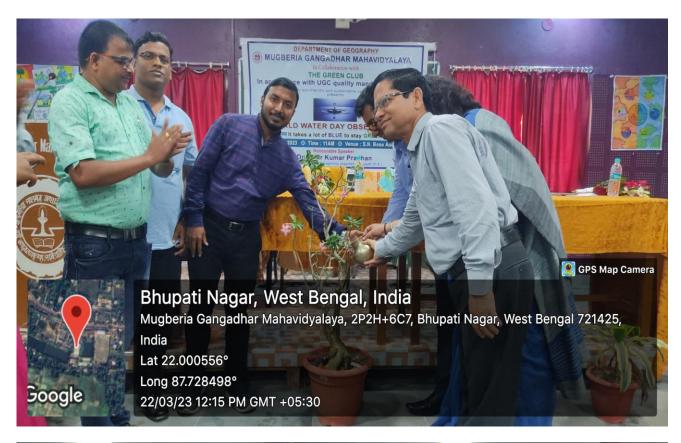

The program was chaired by Principal Dr. Swapan Kumar Misra and he was accompanied by the honourable speaker Dr. Mihir Kumur Pradhan and faculties of the Department. The purpose of the program was procuring knowledge about conservation method of surface and sub surface water. The program was inaugurated by the Principal by watering the plant which is a gesture to conserve and sustain life on earth, the motto of the department.