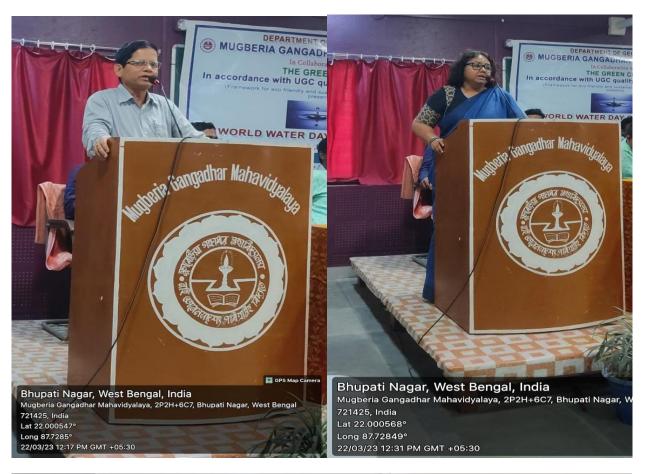

In the introductory speech, the Principal spoke of the importance of water in daily life and surrounding environment. He also highlighted the role of student to water conservation.

The HOD (Irani Banerji Chatterjee's) speech gave a detailed of historical background and significance of World Water Day Observation. In this regard, Prof Irani Banerji Chatterjee also focussed on the role of students to sustainable use of ground water.

Honourable speaker Dr. Mihir Kumar Pradhan spoke about the present relevance of water day observation. He also highlighted different anthropogenic causes and present scenario of global water crisis. He also briefly discussed about different preventive measures to combat the situation.