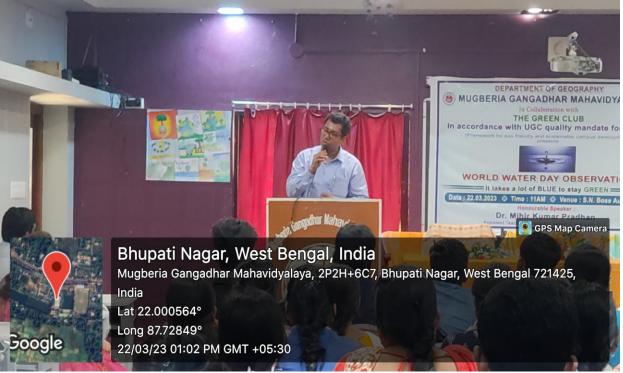

### **WORLD WATER DAY OBSERVATION-2023**

### **DEPARTMENT OF GEOGRAPHY**

**DATE: 22.03.2023** 

The program was chaired by Principal Dr. Swapan Kumar Misra and he was accompanied by the honourable speaker Dr. Mihir Kumur Pradhan and faculties of the Department. The purpose of the program was procuring knowledge about conservation method of surface and sub surface water. The program was inaugurated by the Principal by watering the plant which is a gesture to conserve and sustain life on earth, the motto of the department.

Honourable speaker Dr. Mihir Kumar Pradhan spoke about the present relevance of water day observation. He also highlighted different anthropogenic causes and present scenario of global water crisis. He also briefly discussed about different preventive measures to combat the situation.