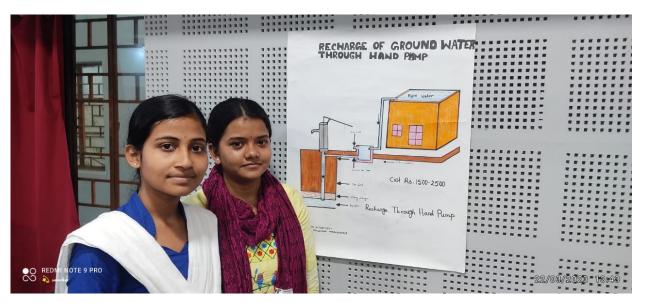

Total 83 students were present in the World Water Day Observation program among which 47 were girls and 36 were boys. There was a question answer session arranged where in the students can ask questions about the water crisis and future scenario to honourable speaker. Students also presented posters related to water crisis.