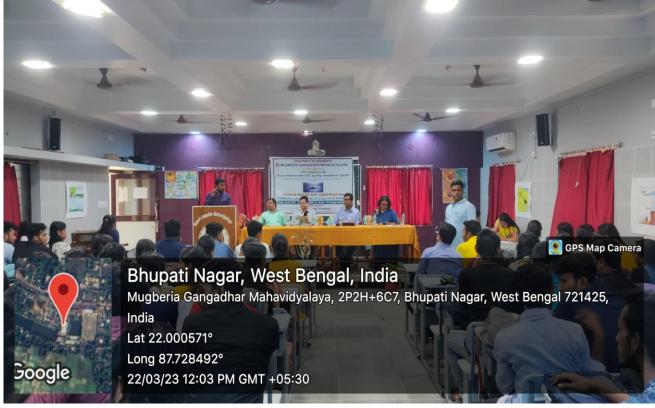

→ 06. Smt. Rita Pradhan

→ 07. Sri Sujoy Das

**FACULTIES** 

**▶** 08. Sri Sanatan Sasmal

The Department of Geography organised World Water Day Observation 2023 with the 3<sup>rd</sup> semester and 5<sup>th</sup> semester students. The program was held in the research lab of the college.

Total 83 students were present in the World Water Day Observation program among which 47 were girls and 36 were boys. There was a question answer session arranged where in the students can ask questions about the water crisis and future scenario to honourable speaker. Students also presented posters related to water crisis.